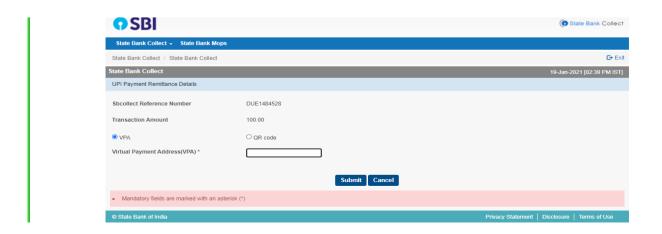

- 1. Log in to SBI collect using : <a href="https://bit.ly/3qW5L3h">https://bit.ly/3qW5L3h</a>
- 2. Accept terms and conditions by putting  $(\sqrt{})$  mark in the box.
- 3. Click: Proceed
- 4. In select Payment Category, a drop down list will show. Select NTC COURSES.
- 5. A detailed format asking details of name of courses etc will appear. You may write the name of course and follow with the dates from virtual calendar, in the remarks column, write circular number or selection letter number with date and complete the payment procedure.
- 6. Payment options are available like internet banking, credit card, UPI etc. Select your option and confirm payment.
- 7. A receipt will be generated, the same be sent to <a href="ntc@bsgindia.org">ntc@bsgindia.org</a> with copy to accounts@bsgindia.org
- 8. The receipt / acknowledgment of payment will be issued by the National Headquarters only after receiving the email as stated in Serial Number 7.