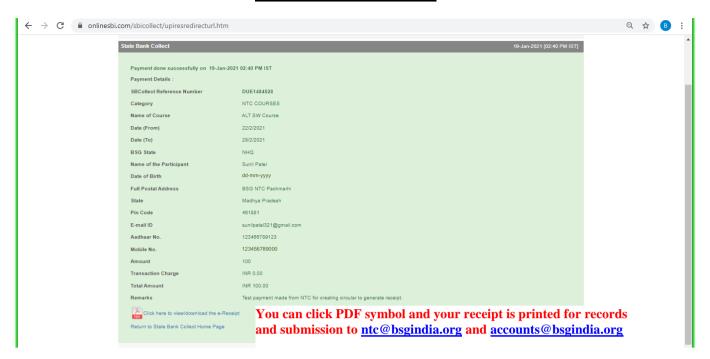

- 1. Log in to SBI collect using : <a href="https://bit.ly/3qW5L3h">https://bit.ly/3qW5L3h</a>
- 2. Accept terms and conditions by putting  $(\sqrt{})$  mark in the box.
- 3. Click: Proceed
- 4. In select Payment Category, a drop down list will show. Select NTC COURSES.
- 5. A detailed format asking details of name of courses etc will appear. You may write the name of course and follow with the dates from virtual calendar, in the remarks column, write circular number or selection letter number with date and complete the payment procedure.
- 6. Payment options are available like internet banking, credit card, UPI etc. Select your option and confirm payment.
- 7. A receipt will be generated, the same be sent to <a href="ntc@bsgindia.org">ntc@bsgindia.org</a> with copy to accounts@bsgindia.org
- 8. The receipt / acknowledgment of payment will be issued by the National Headquarters only after receiving the email as stated in Serial Number 7.

#### Your Receipt is generated

Visit our new website
http://www.scout.ind.in