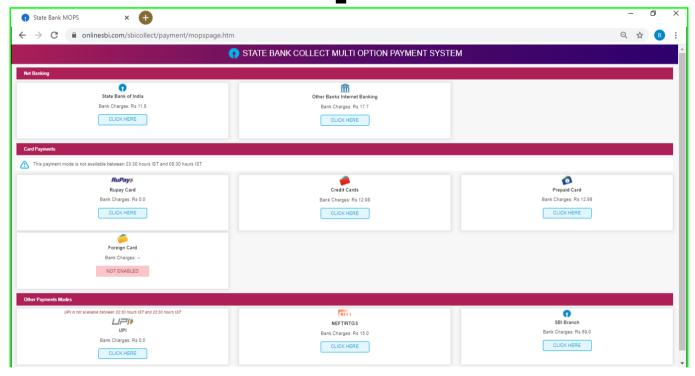

- 1. Log in to SBI collect using : <a href="https://bit.ly/3qW5L3h">https://bit.ly/3qW5L3h</a>
- 2. Accept terms and conditions by putting  $(\sqrt{})$  mark in the box.
- 3. Click: Proceed
- 4. In select Payment Category, a drop down list will show. Select NTC COURSES.
- 5. A detailed format asking details of name of courses etc will appear. You may write the name of course and follow with the dates from virtual calendar, in the remarks column, write circular number or selection letter number with date and complete the payment procedure.
- 6. Payment options are available like internet banking, credit card, UPI etc. Select your option and confirm payment.
- 7. A receipt will be generated, the same be sent to <a href="ntc@bsgindia.org">ntc@bsgindia.org</a> with copy to accounts@bsgindia.org
- 8. The receipt / acknowledgment of payment will be issued by the National Headquarters only after receiving the email as stated in Serial Number 7.