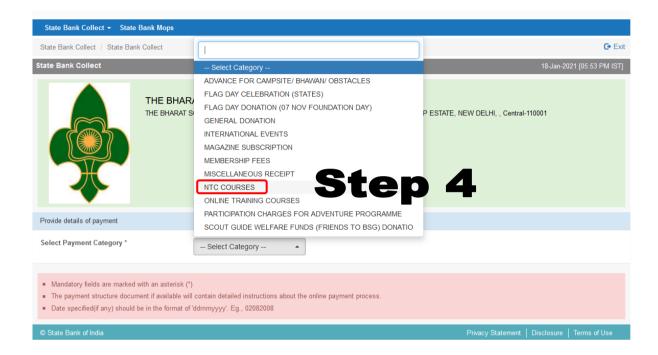

- 1. Log in to SBI collect using : <a href="https://bit.ly/3qW5L3h">https://bit.ly/3qW5L3h</a>
- 2. Accept terms and conditions by putting  $(\sqrt{})$  mark in the box.
- 3. Click: Proceed
- 4. In select Payment Category, a drop down list will show. Select NTC COURSES.
- 5. A detailed format asking details of name of courses etc will appear. You may write the name of course and follow with the dates from virtual calendar, in the remarks column, write circular number or selection letter number with date and complete the payment procedure.
- 6. Payment options are available like internet banking, credit card, UPI etc. Select your option and confirm payment.
- 7. A receipt will be generated, the same be sent to <a href="ntc@bsgindia.org">ntc@bsgindia.org</a> with copy to accounts@bsgindia.org
- 8. The receipt / acknowledgment of payment will be issued by the National Headquarters only after receiving the email as stated in Serial Number 7.

# Step 2 Click – I have read and accepted the terms...Click to Proceed

| Provide details of payment | Select Payment category |        |
|----------------------------|-------------------------|--------|
| Select Payment Category *  | Select Category   •     | Step 3 |